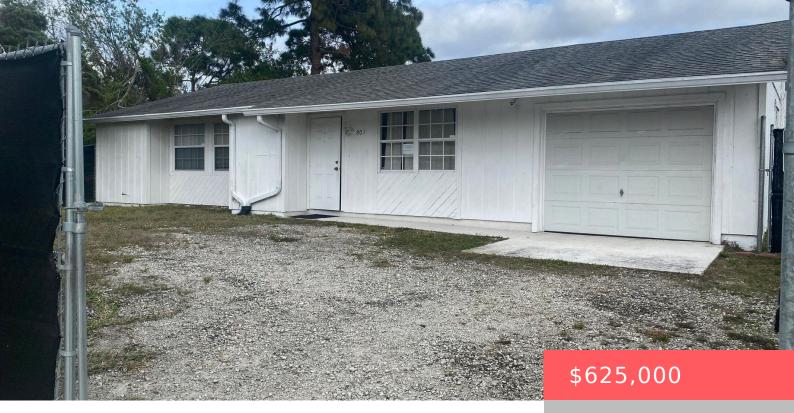

## 801 SW BILTMORE ST, PORT ST. LUCIE, FL 34983, USA

https://comwire.com

• Active

• 1082.00 sq ft

## Basics

Comwire last checked: 2:11 pm on April<br/>06, 2025Listing updated: February 17, 2025 at 11:09<br/>amDays on Comwire: 190Year built: 1984Status: ActiveListing Office Id: 276659606Date added: September 27, 2024 at 6:28<br/>pmBuilding size (SF): 1082.00 sq ftLot size: 0.46 sq ftFor Sale: YesFor Lease: NoListing Office Name: DiFrancesco Real Estate

## **Building Details**

Type: Industrial Stories: 1.0 Floor covering: Ceramic Tile Real Estate Taxes: \$4,399.27 Cooling: Electric Info Available: None Building Type: Commercial Heating: Electric Roof: Comp Shingle Tax Year: 2022 Docs Available: None