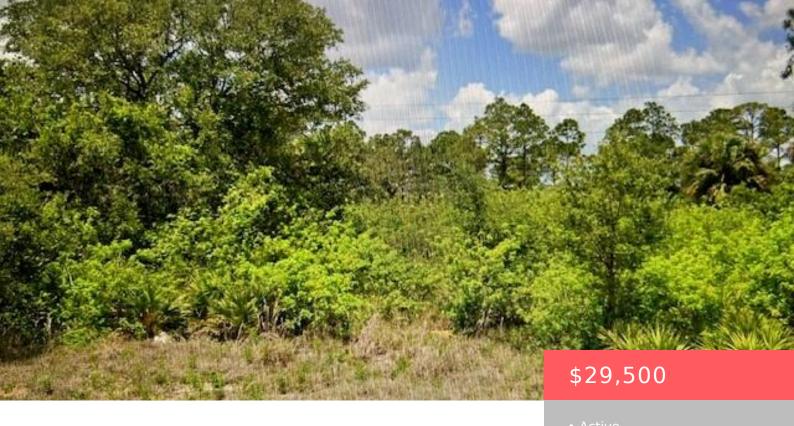

# 8013 BUTTERCUP CIR, LABELLE, FL 33935, USA

https://comwire.com

Nice residential lot in up and coming area, only minutes away from LaBelle town center. Close to SR-80, schools, restaurants, etc. No homeowner's association. Great Opportunity!

### **Site Details**

**Acres:** 0.25 **Lot SqFt:** 10890.00

Improvements: None Utilities On Site: None

Front Exp: East Lot Description: 1/4 to 1/2 Acre, Public Road

**Roads:** Public **Ground Cover:** Brush