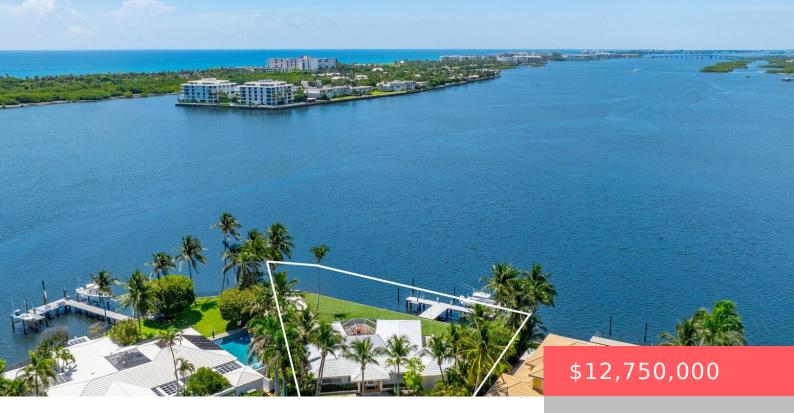

### 8026 FLAGLER COURT, WEST PALM BEACH, FL, 33405

https://comwire.com

The Crown Jewel of SOSO – Spectacular, one-of-a-kind point lot in the highly desirable South of Southern neighborhood of West Palm Beach. With over 200 feet of direct Intracoastal frontage, this property features big, beautiful water views. Fantastic opportunity to build your dream waterfront estate on this large 17,400 +/- square foot lot. With a + Read More