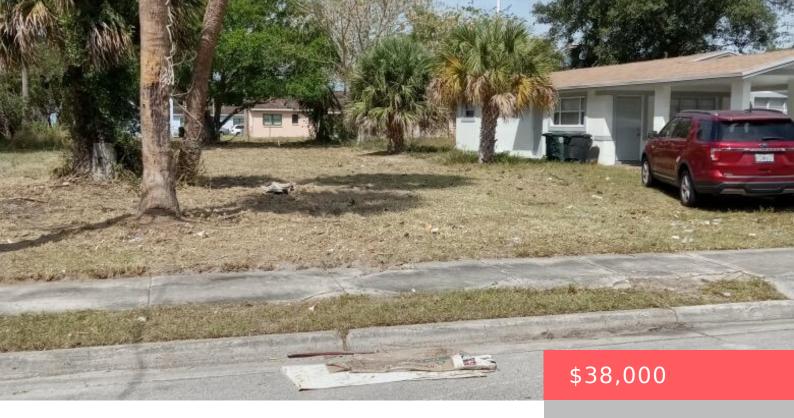

## **807 N 22ND ST, FORT PIERCE, FL 34950, USA**

https://comwire.com

Welcome to Fort Pierce. Purchase this buildable lot minutes away from the intracoastal waterway. just a few blocks from Lincoln Park Academy. Investor ready. • Active

### **Site Details**

**Lot SqFt:** 7015.00 **Lot Dimensions:** 47x148

Improvements: Cleared Utilities On Site: Electric, Municipal Sewer, Public Water

Front Exp: East Lot Description: < 1/4 Acre, Paved Road

**Roads:** City/County Maint. **Ground Cover:** Grassed, Weeds