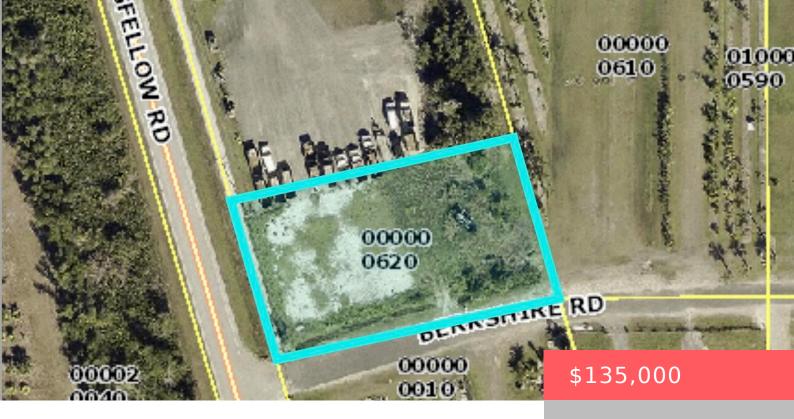

# 8078 STRINGFELLOW RD, ST JAMES CITY, FL 33956, USA

https://comwire.com

Corner lot .61 acres on Pine Island. C1-A zoning, for single family, multi family or commercial

#### **Site Details**

**Lot SqFt:** 27181.00 **Lot Dimensions:** 100.0 ft x 220.0 ft

Improvements: Cleared Utilities On Site: None

Front Exp: West Lot Description: 1/2 to < 1 Acre, Paved Road, Public

Road, Sidewalks

Roads: City/County Maint., Paved, Public Ground Cover: Grassed