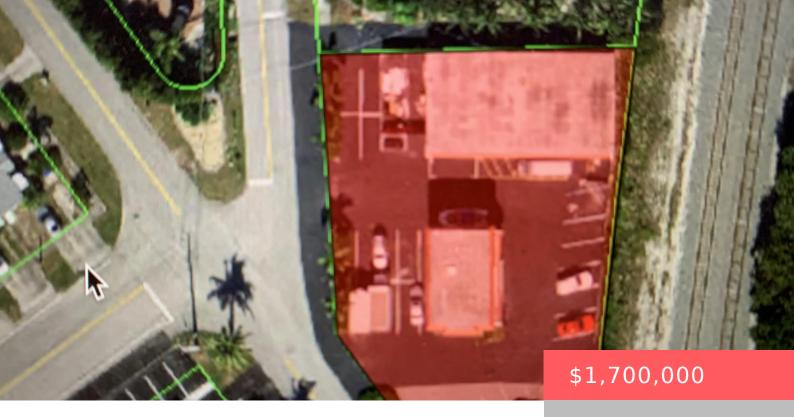

## 808 E COAST AVE, LANTANA, FL 33462, USA

https://comwire.com

General Commercial Zoning! DO NOT DISTURB TENANTS!

MOTIVATED BRING OFFERS! Owner Retiring! Great signage
location along RR and US 1. Can convert both buildings to motel,
residential, retail, restaurant, continue current leases, etc. Total
of 7 commercial suites each with 1/2 bathroom – Two Story
building: two suites are 500 sq ft ea (leased \$760
+ Read More

## **Basics**

Year built: 1977 Status: Active

Building size (SF): 5040.00 sq ft Lot size: 0.43 sq ft

For Sale: Yes For Lease: No

Listing Office Name: The Corcoran Group

## **Building Details**

Type: Retail Building Type: Commercial, Free Standing, Hotel / Motel,

Income, Office/Retail, Resident. Multi-Fam., Shopping Center,

Strip Store

**Stories:** 2.0 **Heating:** Central Individual, Heat Pump-Reverse, Window/Wall