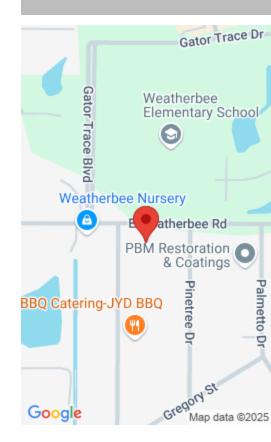

## 809 E WEATHERBEE RD, FORT PIERCE, FL 34982, USA

https://comwire.com

WELL KEPT DUPLEX WITH BRAND NEW ROOF LOCATED ON BEAUTIFUL HALF ACRE!! Grab it before it's gone!! Located east of US1 in a very safe area directly across from Gator Trace Golf community and Weatherbee Elementary School. 1830 total square feet. 915sq.ft. per side. Each unit comes with 2 bedrooms, closets, 1 bath, kitchen/dining area,