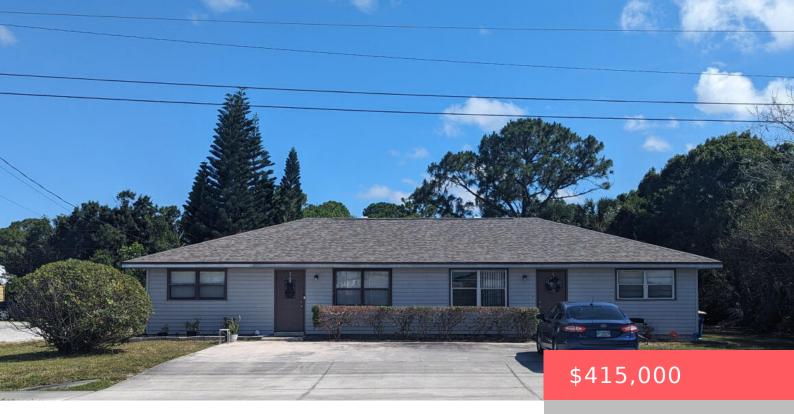

## 809 E WEATHERBEE RD, FORT PIERCE, FL 34982, USA

https://comwire.com

WELL KEPT DUPLEX WITH BRAND NEW ROOF LOCATED ON BEAUTIFUL HALF ACRE!! Grab it before it's gone!! Located east of US1 in a very safe area directly across from Gator Trace Golf community and Weatherbee Elementary School. 1830 total square feet. 915sq.ft. per side. Each unit comes with 2 bedrooms, closets, 1 bath, kitchen/dining area,