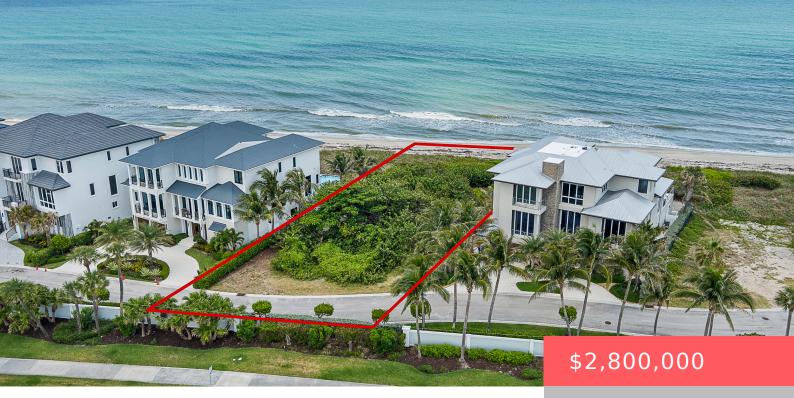

## 8100 OCEAN DRIVE, JENSEN BEACH, FL, 34957

https://comwire.com

Discover the ultimate ocean-to-river lifestyle in the exclusive, gated community of Diamond Sands. This premium homesite offers the rare opportunity to design and build your custom dream home just steps from the Atlantic Ocean and Intracoastal Waterway. Enjoy private beach access and access to a private marina. This is island living at its finest-secluded, serene, <u>+ Read More</u> • Active

## Site Details

| Acres: 0.51                                                                                                          | Lot SqFt: 22216.00                                                           |
|----------------------------------------------------------------------------------------------------------------------|------------------------------------------------------------------------------|
| Improvements: None                                                                                                   | Utilities On Site: Electric, Municipal Sewer, Public Water, Sewer            |
| Waterfrontage: 80 feet                                                                                               | Waterfront Details: Intracoastal, Navigable, Ocean Access, Oceanfront, River |
| <b>Boat Services:</b> 0 to 20 Ft Boat,Dock<br>Available,Marina,UP to 30 Ft Boat,UP to<br>40 Ft Boat,UP to 50 Ft Boat | Front Exp: West                                                              |
| View: Intracoastal,Ocean                                                                                             | <b>Lot Description:</b> 1/2 to < 1 Acre,Treed Lot                            |
| Subdiv Info: Boating                                                                                                 | Roads: Paved, Private Road                                                   |
| Ground Cover: Other                                                                                                  | Special Info: Easements, Gated Community                                     |
| HOA Fee/Month: \$567                                                                                                 |                                                                              |