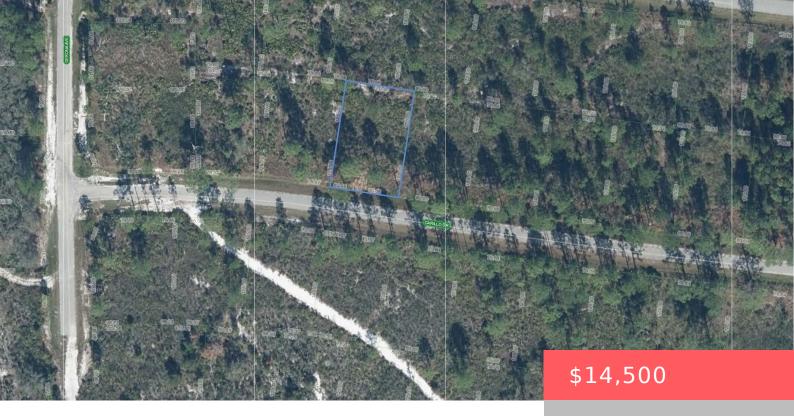

8134 CARILLO DR, SEBRING, FL 33872, USA https://comwire.com

80' BY 125' VACANT RESIDENTIAL BUILDING LOT LOCATED IN SUN N' LAKES NEIGHBORHOOD. THIS LOT IS LOCATED IN THE QUIET PART OF THE SUBDIVISION HAVING STUNNING NATURAL HABITAT WITH WILDLIFE. WILDLIFE RUNS FREELY, TURKEY AND DEER ARE MAKING AN APPEARANCE IN THE NEIGHBORHOOD AND HAVE BECOME A REGULAR OCCURRENCE. HIGHLANDS COUNTY DOES NOT HAVE IMPACT

## **Site Details**

| <b>Acres:</b> 0.23            | Lot SqFt: 10053.00                                 |
|-------------------------------|----------------------------------------------------|
| Lot Frontage: 80.00           | Lot Dimensions: 80.0 ft x 125.0 ft                 |
| Improvements: None            | Utilities On Site: None                            |
| Front Exp: South              | Lot Description: < 1/4 Acre,Paved Road,Public Road |
| Subdiv Info: None             | Roads: City/County Maint.,Paved,Public             |
| Ground Cover: Brush, Palmetto | Special Info: Comforms to Zoning                   |
| HOA Fee/Month: \$0            |                                                    |