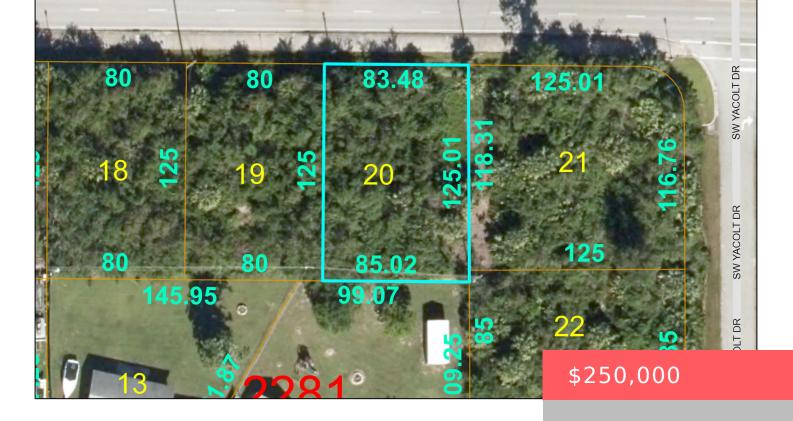

# 814 BECKER ROAD, PORT SAINT LUCIE, FL, 34953

https://comwire.com

Great residential vacant lo on Becker Road

### **Site Details**

Lot SqFt: 10454.00 Improvements: None

Utilities On Site: None Front Exp: East

**Lot Description:** < 1/4 Acre **Roads:** City/County Maint.

**Ground Cover:** Other