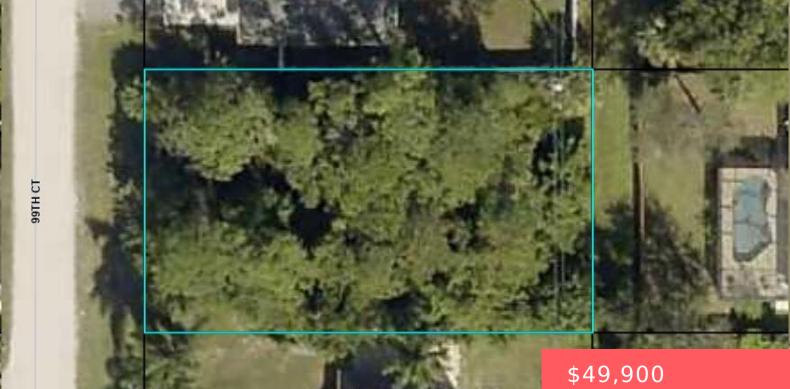

#### 8146 99TH CT, VERO BEACH, FL 32967, USA

https://comwire.com

Lot for sale. In Vero Lake Estates.

## Site Details

Soil Type: Dirt

| Lot SqFt: 9583.00       | Lot Dimensions: 75.0 ft x 130.0 ft |
|-------------------------|------------------------------------|
| Improvements: None      | Utilities On Site: None            |
| Front Exp: West         | Lot Description: < 1/4 Acre        |
| Roads: County Road,Dirt | Ground Cover: Brush                |