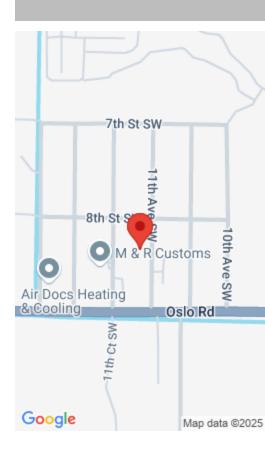

#### 815 11TH AVENUE, VERO BEACH, FL, 32962 https://comwire.com

Spacious Single Bay Work Shop. This bay is zoned for Commercial and Light Industrial near bustling area of Vero Beach. Located off of Oslo on a quit road. Very spacious and secure. Perfect for all type of business's or hobby's including recycling, doing scrap, cabinet making, masonry or anything you can imagine. Does have AC