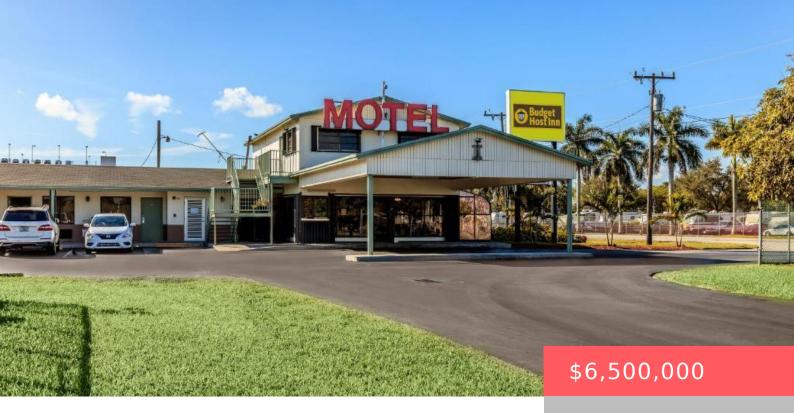

## 815 N KROME AVE, FLORIDA CITY, FL 33034, USA

https://comwire.com

A lucrative opportunity awaits with our budget-friendly hotel inn located in the heart of Florida City, strategically positioned just off the Turnpike exit. Boasting 45 well-appointed rooms, this establishment caters to the discerning traveler seeking both comfort and affordability. Nestled within the promising landscape of Florida City, this hotel serves as a beacon of opportunity amidst

## **Basics**

Year built: 1988 Status: Active

**Building size (SF): 17591.00** sq ft **Lot size: 1.25** sq ft

For Sale: Yes For Lease: No

**Listing Office Name:** PPI Realty Inc.

## **Building Details**

**Type:** Hotel-Motel **Building Type:** Hotel / Motel

Stories: 1.0 Heating: Window/Wall

Construction: CBS Floor covering: Tile

**Roof:** Other **Real Estate Taxes:** \$35,880.10

Tax Year: 2023 Cooling: Wall-Win A/C