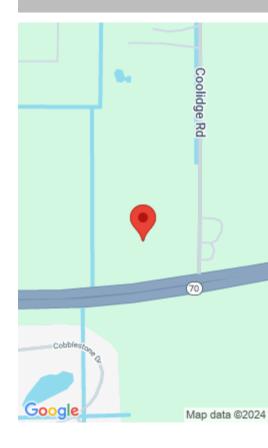

## 8170 OKEECHOBEE RD, FORT PIERCE, FL 34945, USA

https://comwire.com

Possible owner financing. Lot dimensions approximate. Road frontage on Coolidge Road and Okeechobee Road.. Land zoned AR-1 now. Future land use MXD Mixed Use Development. This property is located across the street from the DR Horton community Creekside and within minutes of The Florida Turnpike, I95, numerous business, including Pilot Travel Center and Loves Travel

## Site Details

| Acres: 8.15          | Lot SqFt: 377665.00              |
|----------------------|----------------------------------|
| Lot Frontage: 751.00 | Lot Dimensions: 751 x 455        |
| Improvements: None   | Utilities On Site: None          |
| Front Exp: South     | Lot Description: 5 to 10 Acres   |
| Subdiv Info: None    | Roads: Paved, Public, State Road |
| Ground Cover: Brush  |                                  |