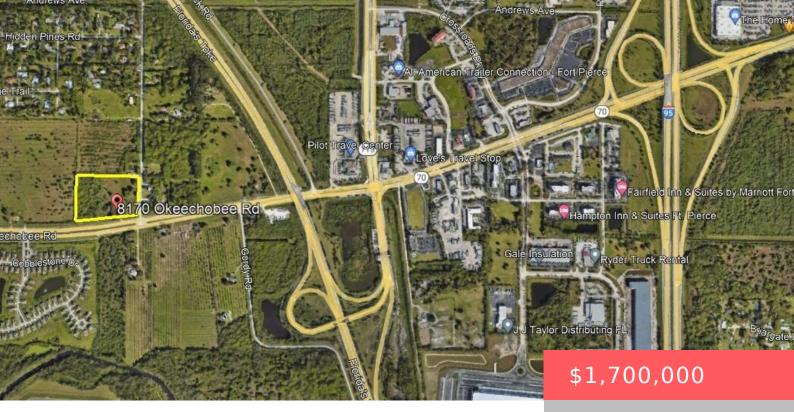

## 8170 OKEECHOBEE RD, FORT PIERCE, FL 34945, USA

https://comwire.com

Possible owner financing. Lot dimensions approximate. Road frontage on Coolidge Road and Okeechobee Road.. Land zoned AR-1 now. Future land use MXD Mixed Use Development. This property is located across the street from the DR Horton community Creekside and within minutes of The Florida Turnpike, I95, numerous business, including Pilot Travel Center and Loves Travel

## Site Details

| Acres: 8.15          | Lot SqFt: 377665.00              |
|----------------------|----------------------------------|
| Lot Frontage: 751.00 | Lot Dimensions: 751 x 455        |
| Improvements: None   | Utilities On Site: None          |
| Front Exp: South     | Lot Description: 5 to 10 Acres   |
| Subdiv Info: None    | Roads: Paved, Public, State Road |
| Ground Cover: Brush  |                                  |