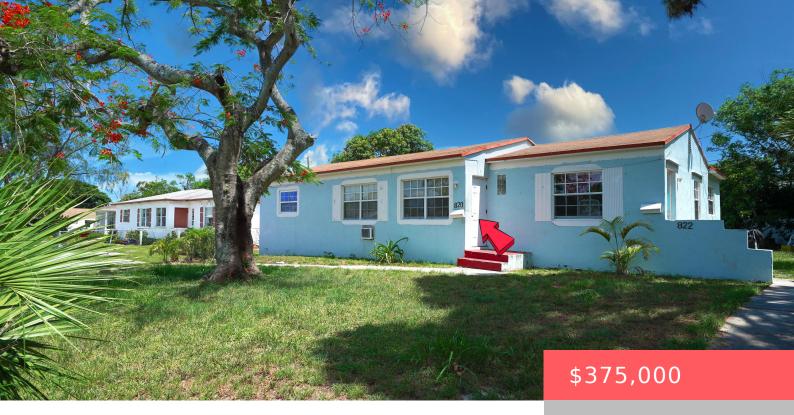

## 820 42ND STREET, WEST PALM BEACH, FL, 33407

https://comwire.com

DUPLEX investment opportunity!! 2 BR, 1 BA + 1 BR,1 BA within walking distance of St. Mary's Hospital and conveniently located close to I-95. Needs TLC, is outdated. The two bedroom unit has a month-to-month tenant at \$1300, who is willing to stay. No tenant currently in the other unit. Market rent for the 2 + Read More

- 1 hath
- Duplex
- Active

## **Basics**

Listing updated: March 05, 2025 at 7:06 pm Days on Comwire: 42

Year built: 1950 Status: Active

Listing Office Id: 276547391 Date added: March 04, 2025 at 8:20 pm

Bathrooms: 1 bath HOA Dues \$: \$0

**Est. Taxes:** \$2,084.14 **For Sale:** No

For Lease: No SqFt Living: 1384.00 sq ft

**SqFt Total: 1435.00** sq ft **Listing Office Name:** Realty ONE Group

Innovation

## **Building Details**

Type: Duplex