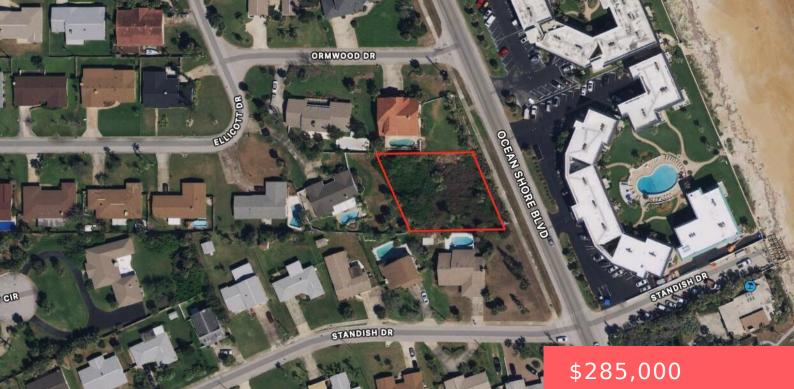

#### 820 OCEAN SHORE BLVD, ORMOND BEACH, FL 32176, USA

https://comwire.com

Welcome to Ormond Beach!! This lot is .37 Acres perfectly located walking distance from the beach, close to shopping and dining. Build your dream home where you can just walk to the beach

# Site Details

Lot SqFt: 16303.00 Improvements: Sidewalk Front Exp: East Roads: City/County Maint. Lot Dimensions: 119.0 ft x 137.0 ft Utilities On Site: None Lot Description: 1/4 to 1/2 Acre Ground Cover: Brush,Other