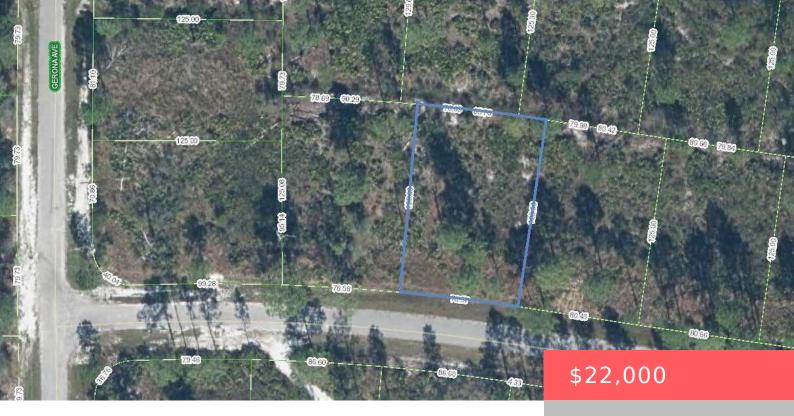

#### **Site Details**

**Acres:** 0.23 **Lot SqFt:** 10274.00

**Lot Frontage:** 82.00 **Lot Dimensions:** 82.0 ft x 125.0 ft

Improvements: None Utilities On Site: None

Front Exp: North View: Other

**Lot Description:** < 1/4 Acre, Public Road, Paved Road **Subdiv Info:** None

**Roads:** Public,Paved,City/County Maint.,County Road **Ground Cover:** Brush,Palmetto

Soil Type: Dirt,Sand Special Info: Comforms to Zoning

**HOA Fee/Month:** \$0