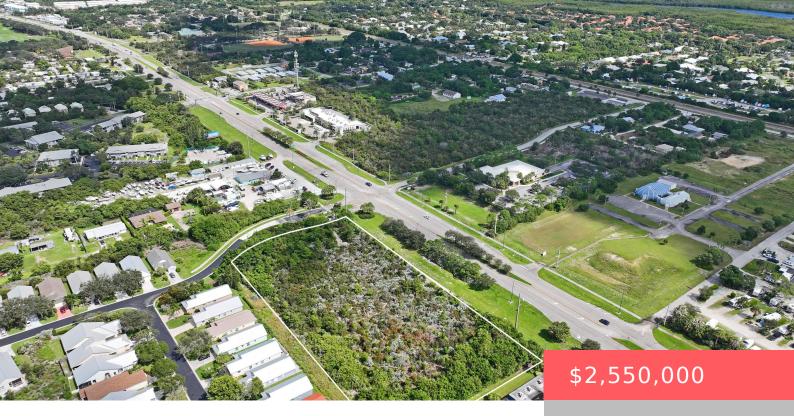

## 8200 SE SUGAR PINES WAY, HOBE SOUND, FL 33455, USA

https://comwire.com

VERY DESIRABLE LOCATION JUST OFF HWY 1 IN HOBE SOUND. 3 MILES TO OCEAN BEACHES AND JUST STEPS TO SHOPPING AND PARKS. PLANS FOR UP TO 20 TOWNHOMES OR SIX 8 UNIT CONDO APT. WITHIN THE HOBE SOUND CRA CENTER.

## Site Details

Acres: 2.96 Improvements: None Front Exp: East Roads: Highway,Legal Access Road Soil Type: Sand

Lot SqFt: 128531.00 Utilities On Site: None Lot Description: 2 to < 3 Acres Ground Cover: Brush