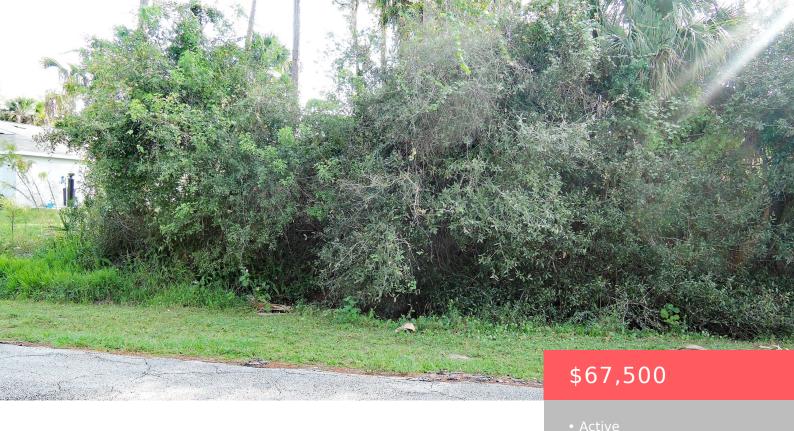

# 8201 DELAND AVE, FORT PIERCE, FL 34951, USA

https://comwire.com

Popular Lakewood Park community & just a short drive to Vero Beach. Lakewood regional park is south of this lot location off Emerson. Close to I-95 interchange for any commuter. A few new commercial developments coming at I-95 and Indrio Road interchange, including Buckee's a very popular Gas Station. A New home just completed a

#### **Site Details**

**Lot Frontage:** 90.00 **Lot Dimensions:** 90 X 134

Improvements: None Utilities On Site: None

Front Exp: North Lot Description: 1/4 to 1/2 Acre,Interior Lot,Public

Road, Treed Lot, West of US-1

Roads: City/County Maint., Paved, Public Ground Cover: Other

**Soil Type:** Dirt, Sand **HOA Fee/Month:** \$6.67