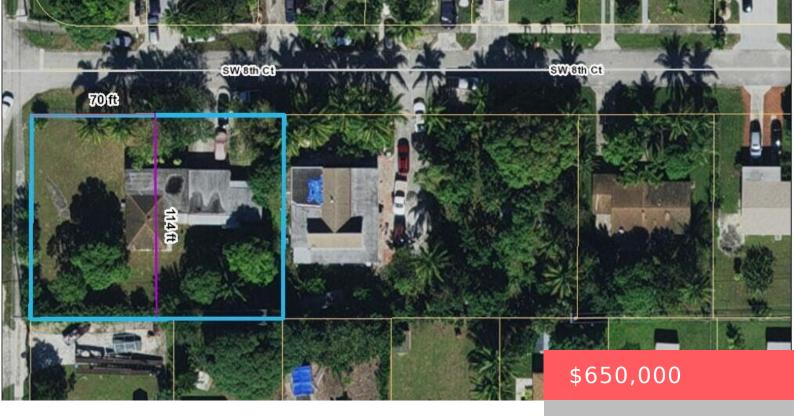

# 821 SW 4TH AVE, DELRAY BEACH, FL 33444, USA

https://comwire.com

BUILDER SPECIAL DOWNTOWN DELRAY BUILDER SPECIAL! BUILD TWO HOMES ON 16,030sf CORNER LOT (APPROX 140ft X 114ft). EACH HOUSE WOULD BE ON 8,000sf+ LOTS! Incredible Opportunity, new construction all around! Downtown Delray Singe-Family Home on enormous lot. Existing main house has 3br, 2ba plus two efficiencies. Combine house into large interior space to create one

#### **Site Details**

**Lot SqFt:** 16030.00 **Lot Dimensions:** 140' x 114'

Improvements: Home Utilities On Site: Cable, Electric, Municipal Sewer, Public Water

Front Exp: North Lot Description: 1/4 to 1/2 Acre