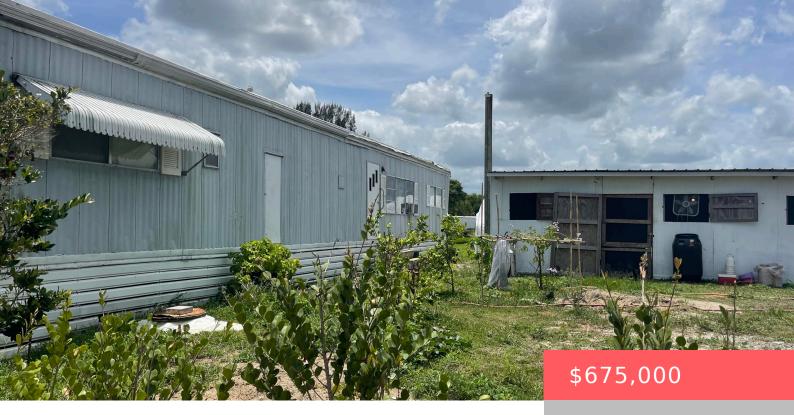

### FHCR+94 FORT PIERCE NORTH, FL, USA

https://comwire.com

Beautiful 12.99ac lot Agricultural, ready to make all your dreams project come true, has already 5 chicken cups with 1000 capacity each, a nursery with more than 2000 palm tree, great location close to interstate I-95 surrounded by a number of retails, residential and commercial's developments, Has 3 electric pumps, 1 Detroit diesel pumps, 2021

#### **Site Details**

Lot SqFt: 565844.00 Lot Dimensions: 12.99 AC

Bldgs Include: Mobile Home, Utility Building Improvements: Cleared, Filled, Nursery, Well

View: Canal Lot Description: 11 to 25 Acres

**Subdiv Info:** None **Roads:** Legal Access Road, Private Road

# **Building Details**

**Special Info:** Agricultural Exempt

Type: Agricultural Docs Available: None