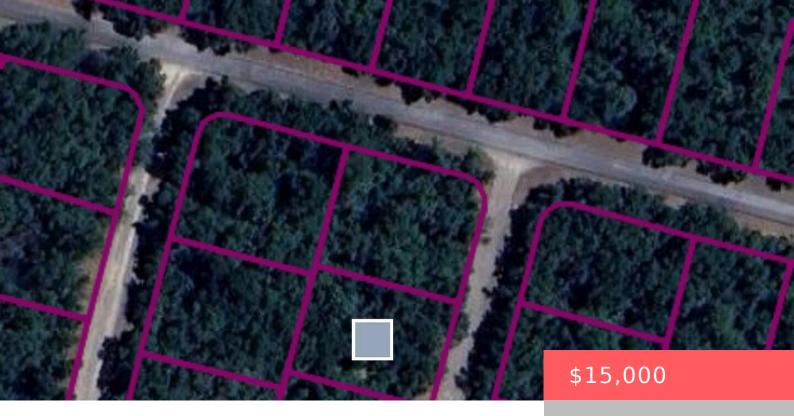

### 8282 N HELENA POINT, CITRUS SPRINGS, FL 34434, USA

https://comwire.com

Have you ever wanted to build your dream home? Well now is your chance! This lot is located in a desirable subdivision for any nature lover with just under half an acre of land. Located in the beautiful neighborhood of Citrus Springs with endless development, it is not hard to imagine what options are available + Read More

### **Site Details**

**Lot SqFt:** 14250.00 **Lot Dimensions:** 105.0 ft x 150.0 ft

Improvements: None Utilities On Site: None

Front Exp: East Lot Description: 1/4 to 1/2 Acre

**Roads:** City/County Maint. **Ground Cover:** Grassed,Other