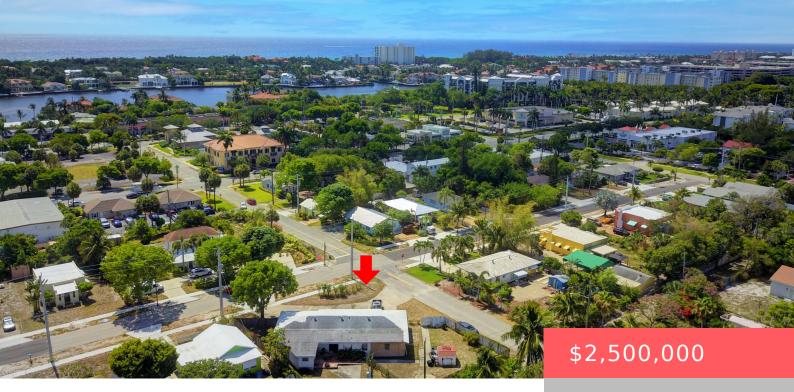

## 834 SE 4TH AVE, DELRAY BEACH, FL 33483, USA

https://comwire.com

One of the largest lots in Osceola Park with no HOA, over 13,000 sq. foot double lot. The property currently has a duplex, occupied on a month to month basis. The south side is a 2 bedroom, 1 bath unit. The north side is a 3 bedroom, 2 bath unit. Each side has its own

## Site Details

Lot SqFt: 13383.00 Utilities On Site: Electric,Public Water Lot Description: 1/4 to 1/2 Acre Ground Cover: Grassed Improvements: Home Front Exp: East Roads: City/County Maint.,Paved

**Building Details** 