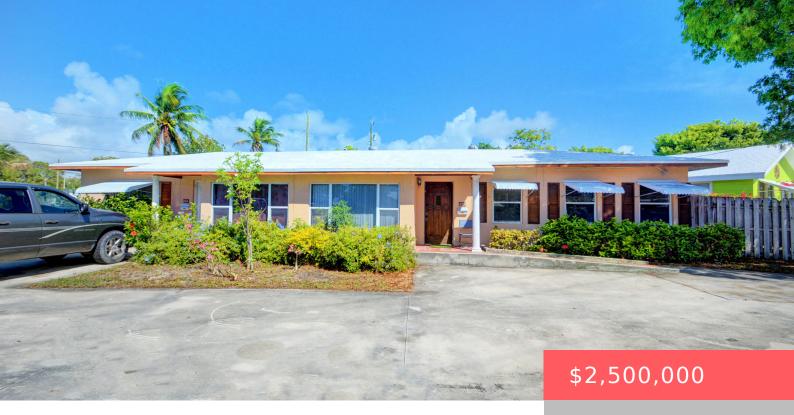

## 834 SE 4TH AVE, DELRAY BEACH, FL 33483, USA

https://comwire.com

One of the largest lots in Osceola Park with no HOA, over 13,000 sq. foot double lot. The property currently has a duplex, with both sides occupied on a month to month basis. The south side is a 2 bedroom, 1 bath unit. The north side is a 3 bedroom, 2 bath unit. Each side

+ Read More

- 3 hads
- 2 baths
- Duplex
- Active

## **Basics**

Year built: 1958 Status: Active

Bedrooms: 3 beds

HOA Dues \$: \$0

Est. Taxes: \$10,312

For Sale: No For Lease: No

**SqFt Living: 2321.00** sq ft **SqFt Total: 2581.00** sq ft

Listing Office Name: Coldwell Banker Realty / Delray Beach

## **Building Details**

**Type:** Duplex