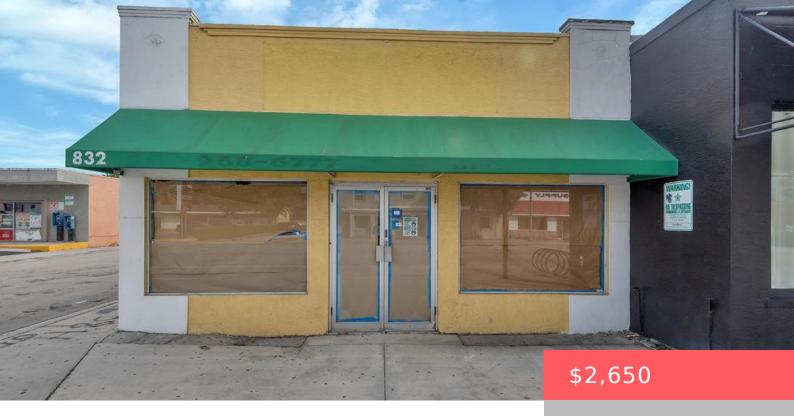

## 832 DIXIE HIGHWAY, LAKE WORTH BEACH, FL, 33460

https://comwire.com

840 square foot corner location on the east side of North Dixie Highway. Great visibility on a main thoroughfare, less than 1 mile to I-95. Zoned MU-DIXIE – Mixed Use Dixie Hwy., which allows for many commercial uses such as: Law office, gallery, studio, grocery, restaurant/take-out, coffee shop, catering center, salon, retail, showroom and more.