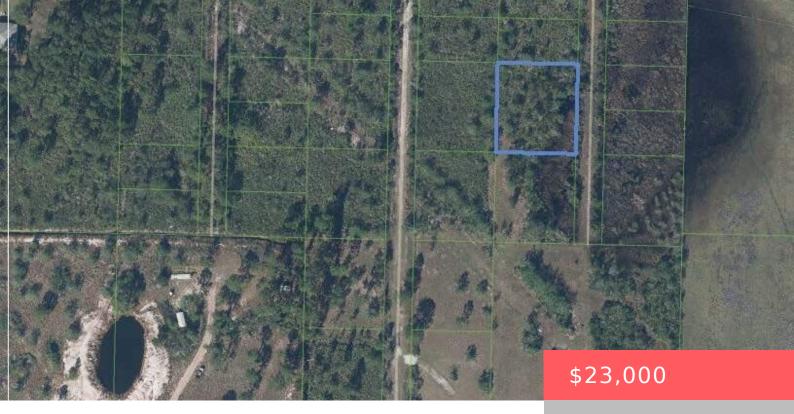

#### 833 BRONCO DRIVE, LORIDA, FL, 33857

https://comwire.com

BEST DEAL IN HIGHLANDS COUNTY. 4 SEPERATE VACANT LOTS TOTALING 79,520 SQ' OR 1.8 ACRES. CONSISTING OF LOT 1: 833 N BRONCO 22.720 SQ' OR .52 ACRES LOT 2 TBD S SADDLER DR 34,080 SQ' OR .78 ACRES. LOT 3: TBD S SADDLER 11,360 SQ' OR .26 ACRES LOT 4: TBD S SADDLER 11,360 SQ'

#### **Site Details**

**Acres:** 1.80 **Lot SqFt:** 79520.00

Utilities On Site: Electric Service Available Front Exp: East

**Lot Description:** 1/2 to < 1 Acre **Roads:** Public, Dirt

**Ground Cover:** Brush, Palmetto