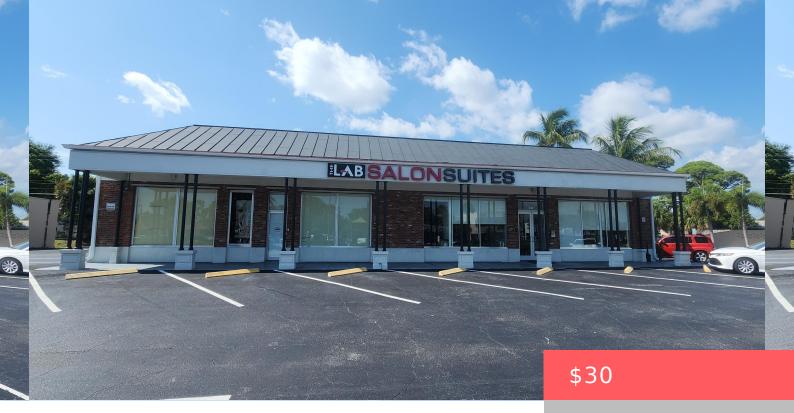

## 838 NORTHLAKE BLVD, PALM BEACH GARDENS, FL 33408, USA

https://comwire.com

Endcap space available for lease in a beautifully maintained single story, freestanding building with direct frontage on highly trafficked Northlake Blvd, just East of Prosperity Farms Rd.

Perfect layout for traditional office users or flex operators in need of office and interior storage. Free unreserved parking is available for staff and guests. The parking lot

+ Read More

- Active
- 6800.00 sa ft