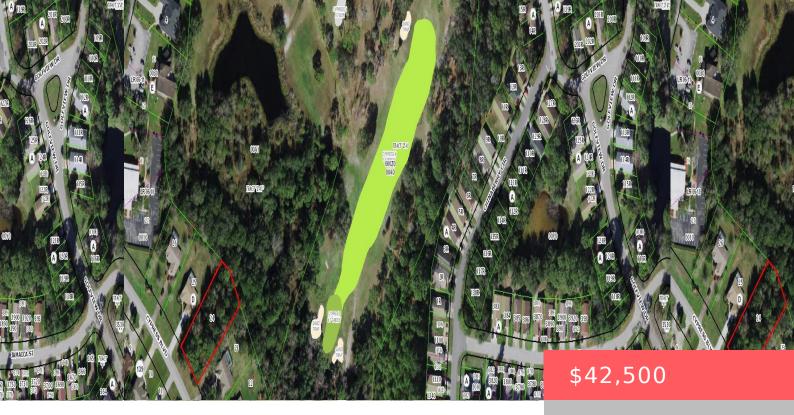

## 84 CYPRESS BOULEVARD, HOMOSASSA, FL, 34446

https://comwire.com

Cypress Village of Sugarmill Woods is a Deed Restricted Community within the Sugarmill Woods. Build your brand new home on this .55 acre home site. Suncoast Parkway extension in progress. Conveniently located within an hour of Tampa and Tampa airport.

## Site Details

| Acres: 0.55                              | Lot SqFt: 23994.00                      |
|------------------------------------------|-----------------------------------------|
| Lot Dimensions: 113.0 ft x 229.0 ft      | Improvements: None                      |
| Utilities On Site: None                  | Front Exp: Southwest                    |
| View: Garden                             | <b>Lot Description:</b> 1/2 to < 1 Acre |
| Roads: County Road, City/County Maint.   | Ground Cover: Other                     |
| Special Info: Deed Restrictions, Platted | HOA Fee/Month: \$8.33                   |