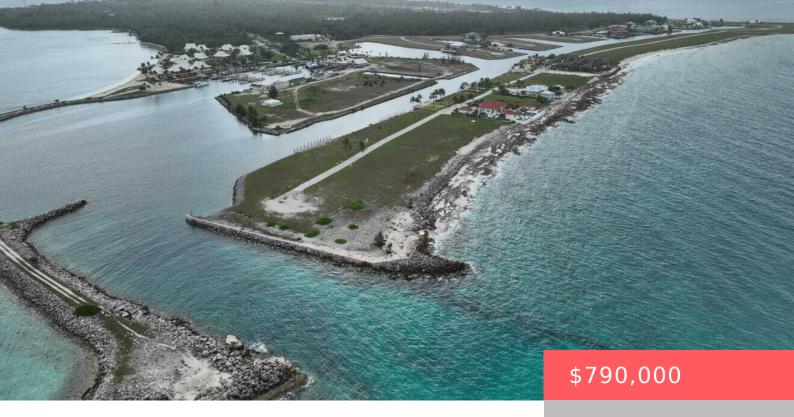

## M2X4+FQ WEST END, THE BAHAMAS

https://comwire.com

2 Canal point lots for sale located in Old Bahama Bay / Pine Island on West End of Grand Bahama Island, Bahamas. Each lot is over a 1/3 acre with 230 ft (lot 84) and 285 ft (lot 85) waterfrontage. Located just 56 miles east of Palm Beach, Florida! Double gated community with air strip.

#### **Site Details**

**Acres:** 0.70 **Lot SqFt:** 30118.00

Utilities On Site: None Waterfrontage: 515

Waterfront Details: Canal Width 1 - 80, Interior Canal, No Front Exp: West

Fixed Bridges, Seawall

View: Canal Lot Description: 1/2 to < 1 Acre