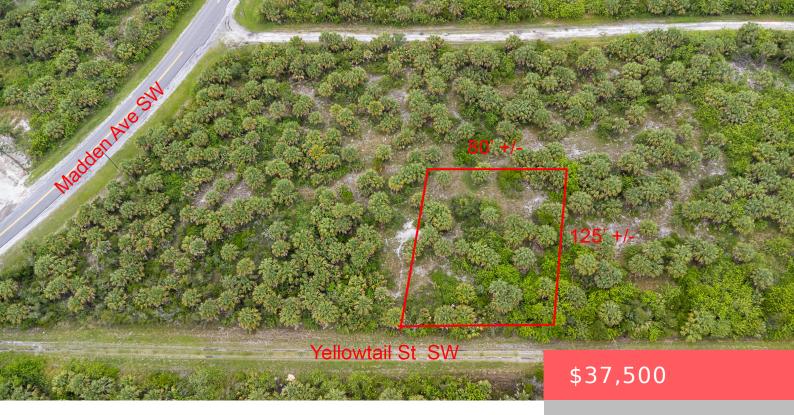

# 840 YELLOWTAIL STREET, PALM BAY, FL, 32908

https://comwire.com

Looking to be a part of a growing community of Palm Bay Florida? This is your chance to own a vacant lot for your newly built home away from the busy lifestyle. No time restrictions to build. Surrounded with all new homes, buy it before the prices go up. Located on Florida East Coast between

#### **Site Details**

Acres: 0.23 Lot Dimensions: 80 x 125

Improvements: None Utilities On Site: Electric, Phone Line

Front Exp: North View: Other

**Lot Description:** < 1/4 Acre **Subdiv Info:** None

Roads: Public Ground Cover: Other