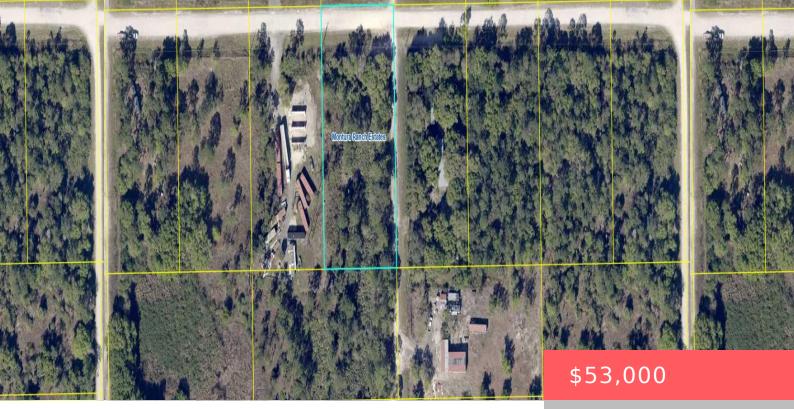

# 842 APPALOOSA AVE, CLEWISTON, FL 33440, USA

https://comwire.com

Discover the perfect canvas for your dream home! This spacious 1.25 acres lot is nestled in a peaceful residential neighborhood, making this vacant land ready for your vision. Don't miss this rare opportunity to create a custom living space in a highly soughtafter area!

### Site Details

Improvements: NoneUtilities On Site: NoneFront Exp: NorthLot Description: 1 to < 2 Acres, Dirt Road, Public Road</td>Roads: Dirt, PublicGround Cover: Other, WeedsSoil Type: Dirt