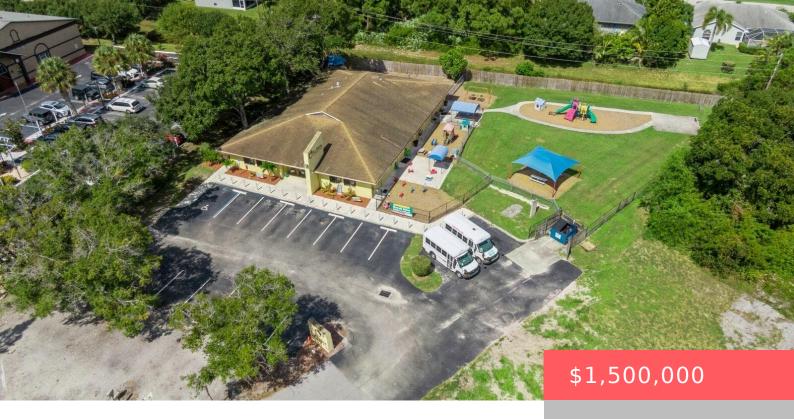

## 842 SW GLENVIEW CT, PORT ST. LUCIE, FL 34953, USA

https://comwire.com

Triple net investment lot and building for sale on the Treasure Coast in Port Saint Lucie. Located on Glenview Court, just off Port St. Lucie Blvd., west of the Florida Turnpike. Glenview Court is an attractive cul-du-sac with a school, a place of worship, an office building and two vacant lots. Subject property is almost + Read More

## **Basics**

Year built: 1988 Status: Active

**Building size (SF): 5354.00** sq ft **Lot size: 0.74** sq ft

For Sale: Yes For Lease: No

**Listing Office Name:** Illustrated Properties/Sewalls

## **Building Details**

**Type:** Special Use **Building Type:** Free Standing, Special Purpose

Stories: 1.0 Heating: Electric
Floor covering: Other Roof: Fiberglass
Real Estate Taxes: \$12,038.40 Tax Year: 2023