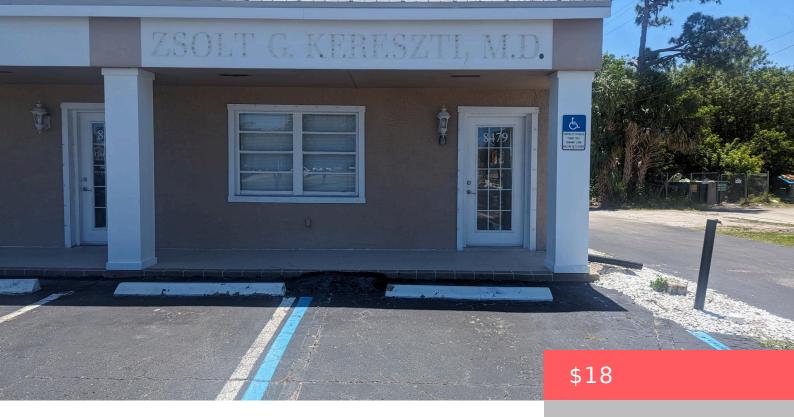

## 8521 S U.S. HWY 1, PORT ST. LUCIE, FL 34952, USA

https://comwire.com

8479 is located as an end unit in the PSL Professional Plaza. It is 950 square feet. It is a finished unit with beautiful wood flooring. Entering the unit you will see a large open space. There are two offices in the rear and a unisex bathroom. There is ample parking in the front of