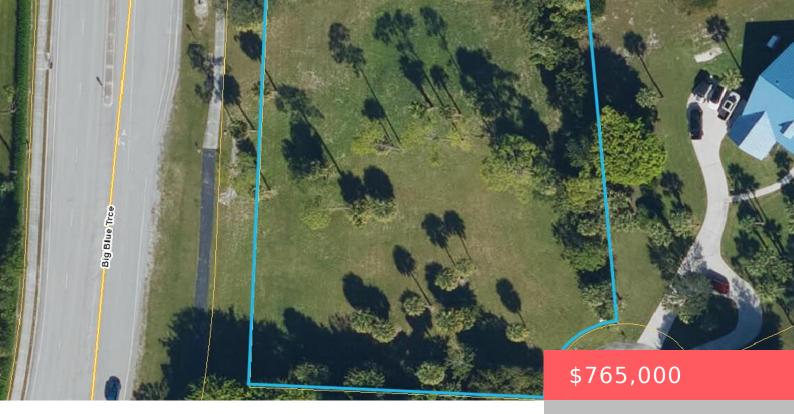

# 85 MIDPINES TERRACE, WELLINGTON, FL, 33414

https://comwire.com

A highly sought-after cul-de-sac lot in the prestigious Pinewood of Wellington community is now available! This prime parcel offers over 1 acre of the perfect canvas for your dream home, located in a peaceful and established neighborhood known for its beautiful homes and spacious properties. The lot is fully prepped and ready for construction, with

### **Site Details**

Lot SqFt: 53822.00 Improvements: None

Utilities On Site: Public WaterFront Exp: Southeast

**Lot Description:** 1 to < 2 Acres, Paved Road, Public Road **Roads:** Paved, Public

**Ground Cover:** Other