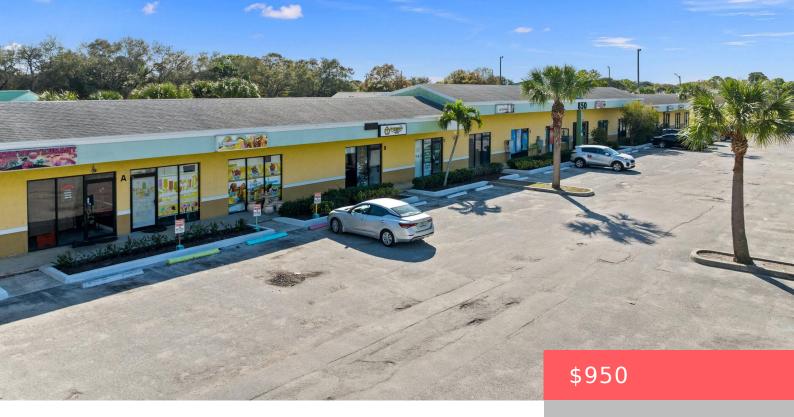

## 850 S 21ST ST O, FORT PIERCE, FL 34950, USA

https://comwire.com

700+/- SF of office/retail space

- Active
- 11200.00 sq ft

## **Basics**

Year built: 1986 Status: Active

**Building size (SF): 11200.00** sq ft **Lot size: 1.02** sq ft

For Sale: No For Lease: Yes

Listing Office Name: Gentile Property Group, LLC

## **Building Details**

**Type:** Office **Building Type:** Free Standing, Office Space,

Office/Professional, Retail

Stories: 1.0 Heating: Central

Floor covering: Tile Roof: Comp Shingle

Real Estate Taxes: \$21,223.20 Tax Year: 2023