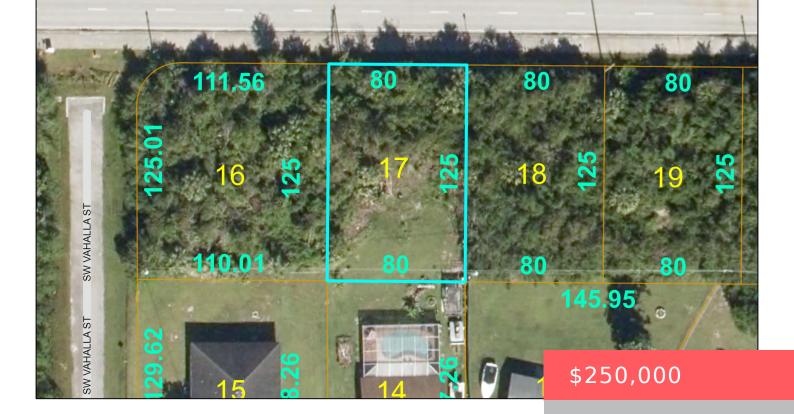

# 850 BECKER ROAD, PORT SAINT LUCIE, FL, 34953

https://comwire.com

great residential lot on Becker Road

### **Site Details**

Lot SqFt: 10000.00 Improvements: None

Utilities On Site: None Front Exp: East

**Lot Description:** < 1/4 Acre **Roads:** City/County Maint.

**Ground Cover:** Other