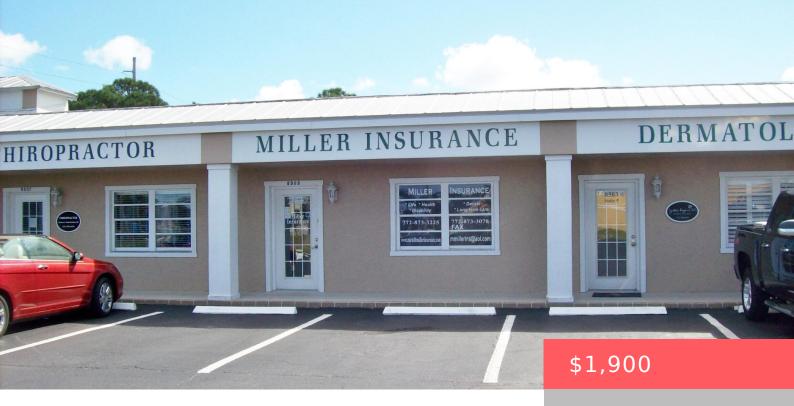

## **8505 U.S. HWY 1, PORT SAINT LUCIE, FL, 34952**

https://comwire.com

Join other Professionals in the PSL Professional Center. This 1000 sf Suite is upgraded with diagonal tile and has Waiting Room, Reception Area, 4 independent offices and one large Executive Suite or Conference Room.