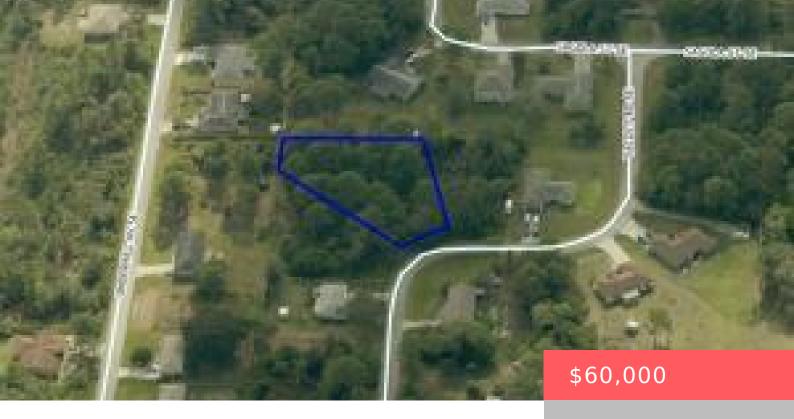

# 851 YACOLT RD SE, PALM BAY, FL 32909, USA

https://comwire.com

Build your dream home on this .46 Acre.

• Active

#### **Site Details**

**Lot SqFt:** 20038.00

Utilities On Site: None

**Lot Description:** 1/4 to 1/2 Acre

**Ground Cover:** Other

Improvements: None

Front Exp: Southeast

Roads: Other