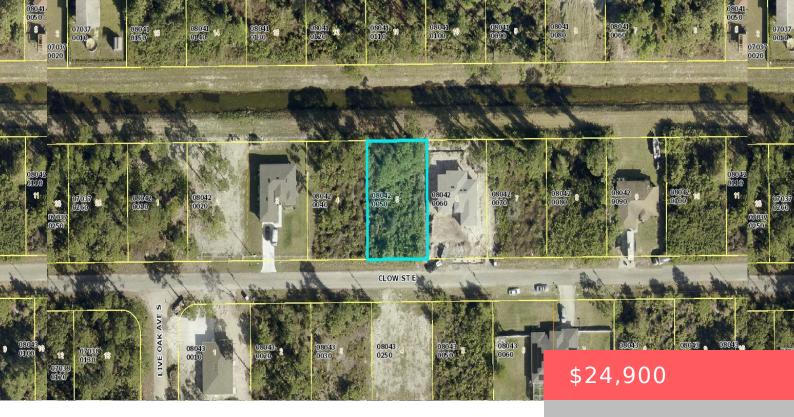

## 853 CLOW ST E, LEHIGH ACRES, FL 33974, USA

https://comwire.com

BUILD YOUR CUSTOM HOME ON THIS CANAL LOT WITH NEIGHBORING HOMES NEARBY.PLEASE VERIFY ACCURACY AND AVAILABILITY OF ALL UTILITIES.

**Basics** 

## Site Details

| Acres: 0.23                        | Lot SqFt: 10125.00                 |
|------------------------------------|------------------------------------|
| Lot Dimensions: 81.0 ft x 125.0 ft | Improvements: None                 |
| Utilities On Site: None            | Waterfront Details: Interior Canal |
| Front Exp: Southeast               | View: Canal                        |
| Lot Description: < 1/4 Acre        | Roads: County Road                 |
| Ground Cover: Other                | Special Info: Platted              |