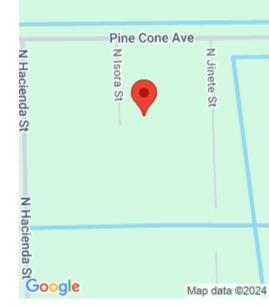

#### 855 ISORA STREET, CLEWISTON, FL, 33440

https://comwire.com

Prime acreage in Montura Ranches located just off Pine Cone Ave. Build, Invest, or Relax. Discover the perfect opportunity to create your dream lifestyle on this spacious 1.25-acre lot. Whether you're planning to build a mobile, manufactured, or custom home, this untouched land provides endless possibilities. Key Features: Location: Situated near Clewiston, FL – known + Read More