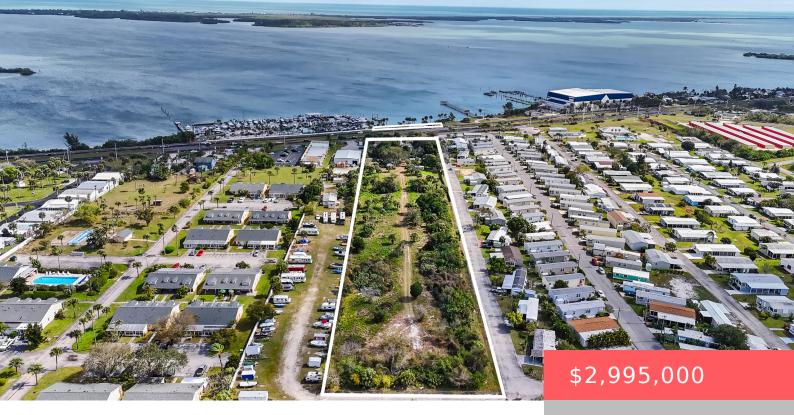

### J3JQ+8X YEEHAW JUNCTION, FL, USA

https://comwire.com

Outstanding 5.33 acres of RIVERFRONT land ready to be developed. Site is an Opportunity Zone and is high and dry, well above sea level. This unique property gradually elevates from East to West providing continuous beautiful views as you reach the back of the property. Exit and Entry available at front and rear of property!

#### **Site Details**

Improvements: None Utilities On Site: Electric Service Available, Septic

Tank, Well Water

Waterfrontage: 199 Waterfront Details: River

Front Exp: East View: River

Lot Description: 5 to 10 Acres, Paved Road Roads: Highway, Paved