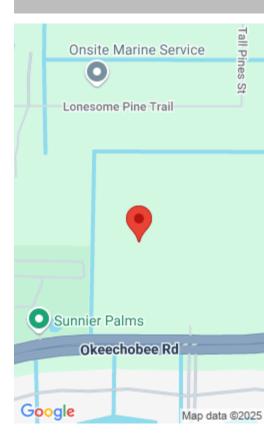

# 8560 OKEECHOBEE ROAD, FORT PIERCE, FL, 34945

https://comwire.com

47 prime acres on Okeechobee Road directly across the street from D R Horton's Creekside project, west of Florida'sTurnpike. Frontage on Okeechobee Road with eastbound turn lane and frontage on Coolidge Road. Land use RS allows for2 units per acre density. Possible to change all or part to higher density. Ideal land for new development