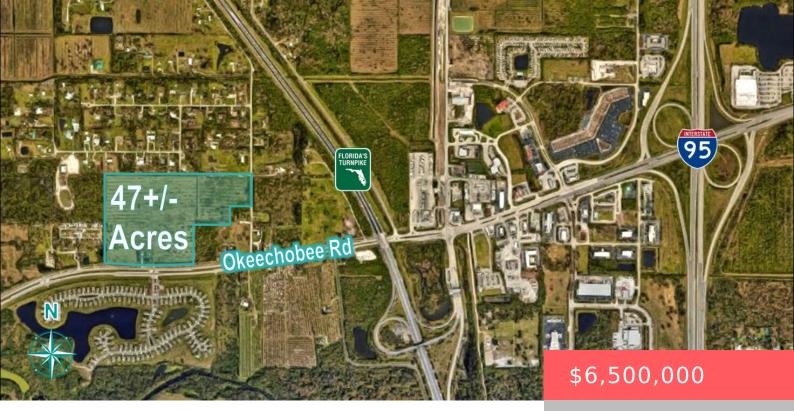

# 8560 OKEECHOBEE ROAD, FORT PIERCE, FL, 34945

https://comwire.com

47 prime acres on Okeechobee Road directly across the street from D R Horton's Creekside project, west of Florida'sTurnpike. Frontage on Okeechobee Road with eastbound turn lane and frontage on Coolidge Road. Land use RS allows for2 units per acre density. Possible to change all or part to higher density. Ideal land for new development