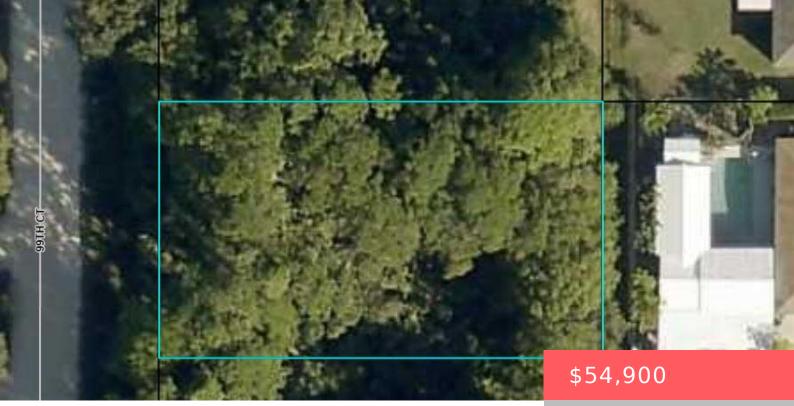

#### 8566 99TH CT, VERO BEACH, FL 32967, USA

https://comwire.com

Great lot in desirable area.

• Active

## Site Details

Soil Type: Dirt

| Lot SqFt: 9583.00              | Lot Dimensions: 75.0 ft x 130.0 ft    |
|--------------------------------|---------------------------------------|
| Improvements: None             | Utilities On Site: None               |
| Front Exp: West                | Lot Description: < 1/4 Acre,Dirt Road |
| Roads: City/County Maint.,Dirt | Ground Cover: Brush                   |