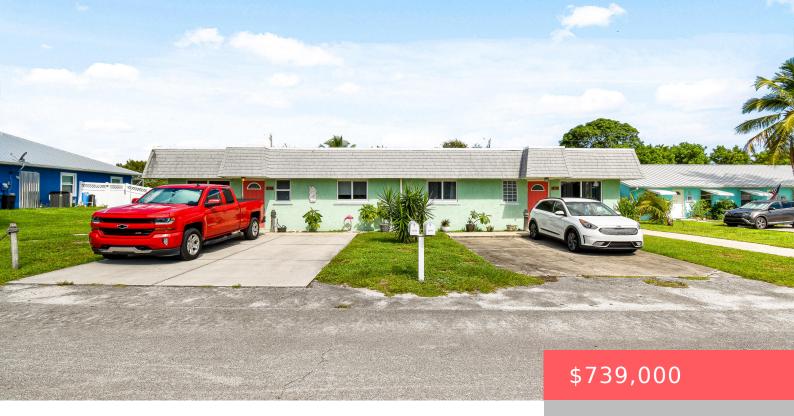

## 8585 SE LYONS RD, HOBE SOUND, FL 33455, USA

https://comwire.com

HOBE SOUND DUPLEX ON QUIET PRIVATE ROAD - MINUTES FROM HOBE SOUND BEACH & DOWNTOWN HOBE SOUND SHOPPING & RESTAURANTS. NO HOA. ZONED MULTI FAMILY. UNIT 1 HAS 3 BEDROOMS, 2.5 BATH, 2 BONUS ROOMS + A STORAGE ROOM. 2 PARKING SPACES IN FRONT OF UNIT, PLUS OVERSIZED 3 CAR GARAGE (W/ OPTIONAL SCREEN FRONT

+ Read More

- 3 beds
- 2 haths
- Duplex
- Active

## **Basics**

Year built: 1974

Listing Office Id: 800307

Bedrooms: 3 beds

**HOA Dues \$:** \$0

For Sale: No

SqFt Living: 2466.00 sq ft

**Listing Office Name:** Keller Williams Realty Jupiter

**Status:** Active

Date added: Added 1 month ago

Bathrooms: 2 baths

**Est. Taxes:** \$2,496.77

For Lease: No

SqFt Total: 4041.00 sq ft

## **Building Details**

**Type:** Duplex