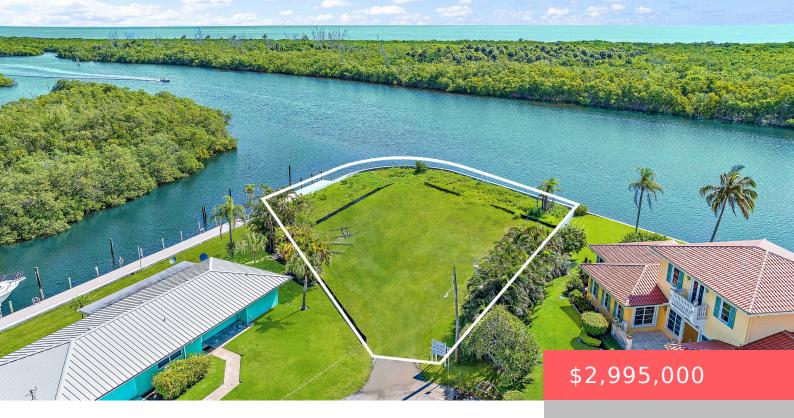

#### 8595 SE PALM ST, HOBE SOUND, FL 33455, USA

https://comwire.com

Check out 3D Matterport Style Floor Plan Video! Direct Intercoastal Point Lot w/ Over 245 ft of Wide Water Overlooking Preserve! This Serene & Beautiful Lot Features Stunning Architectural Plans That Have Been Approved, City Water, City Sewer, New Seawall & New 50 ft Dock. Start Building Your Dream Home Today! Located In the Heart + Read More

## Site Details

Acres: 0.34

Lot Dimensions: 250x150

**Utilities On Site:** Cable, Electric, Electric Service Available, Municipal Sewer, Public Water

**Waterfront Details:** Canal Width 121+,Intracoastal,Navigable,No Fixed Bridges,Ocean Access,Pointlot,Seawall Lot SqFt: 20411.00 Improvements: Cleared Waterfrontage: 250

Front Exp: Southwest

Lot Description: 1/4 to 1/2 Acre,Corner Lot,East of US-1,Paved Road,Sidewalks

**Roads:** City/County Maint.,Highway,Interstate,Paved,Public View: Intracoastal, Preserve

Subdiv Info: Boating