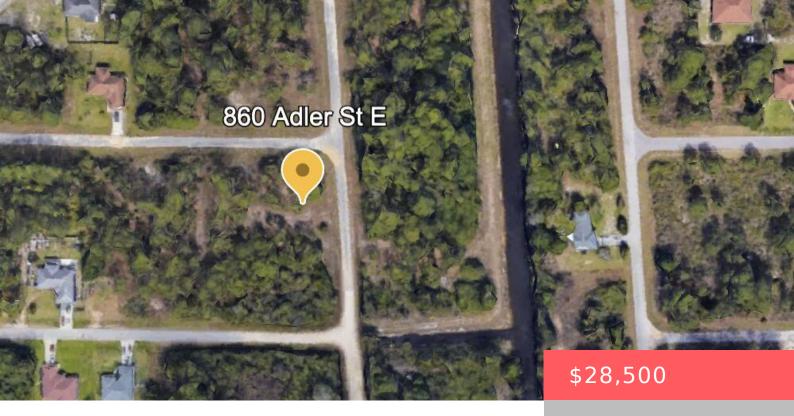

# 860 ADLER ST E, LEHIGH ACRES, FL 33974, USA

https://comwire.com

Incredible Corner Lot located in Lehigh Acres. minutes away from shopping, parks, schools, fine and casual dining, and more.

Perfect to build your new construction home!!!.

#### **Site Details**

Lot SqFt: 13001.00 Improvements: None

Utilities On Site: None Front Exp: East

**Lot Description:** 1/4 to 1/2 Acre **Roads:** City/County Maint.,County Road,Paved

**Ground Cover:** Brush