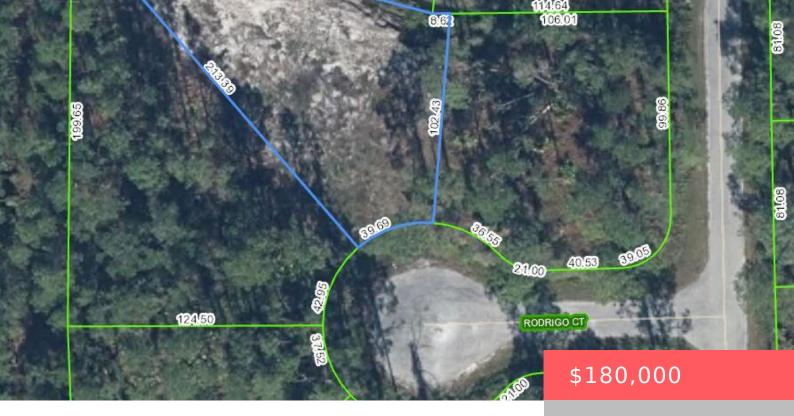

### 8616 RODRIGO CT, SEBRING, FL 33872, USA

https://comwire.com

BUILDER'S DREAM! COME SEE THIS BEAUTIFUL, RETIRED VETERAN OWNED, CUL DE SAC LOT IN THE GROWING TOWN OF SEBRING, FL. FEATURES 0.3 ACRES OF ALREADY CLEARED AND READY TO BUILD LAND!

# **Basics**

Status: Active Listing Office Id: 802428

Date added: Added 2 months ago Lot size: 0.30 sq ft

**HOA Dues \$:** \$39.69 **Est. Taxes:** \$102.34

Price/Acre: \$600,000 For Sale: No

For Lease: No Listing Office Name: Keller Williams Realty of PSL

### **Site Details**

Acres: 0.30 Lot Frontage: 39.69

Improvements: Cleared Utilities On Site: None

Front Exp: Southeast Lot Description: 1/4 to 1/2 Acre, Cul-De-Sac, Paved Road

**Roads:** Paved **Ground Cover:** Other