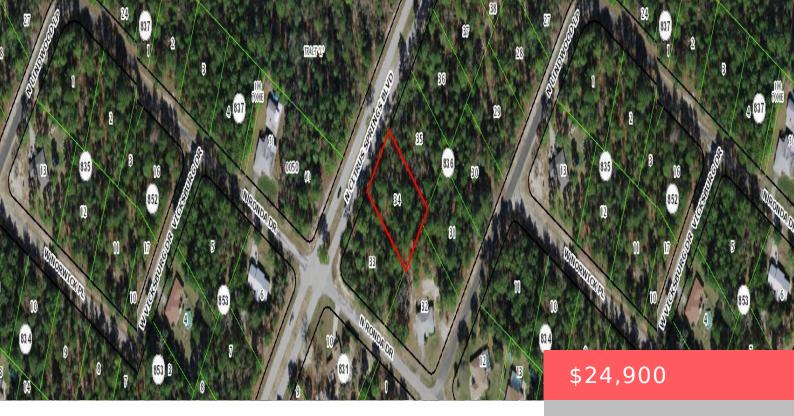

# 8621 N CITRUS SPRINGS BLVD, CITRUS SPRINGS, FL 34433, USA

https://comwire.com

BUILD YOUR CUSTOM HOME ON THIS OVERSIZED LOT.PLEASE CHECK ACCURACY OF AVAILABLE UTILITIES.

• Active

#### **Site Details**

**Acres:** 0.54 **Lot SqFt:** 23375.00

**Lot Dimensions:** 125.0 ft x 187.0 ft **Improvements:** None **Utilities On Site:** None **Front Exp:** Northwest

**View:** Garden **Lot Description:** 1/2 to < 1 Acre

**Subdiv Info:** None **Roads:** City/County Maint.,County Road

**Ground Cover:** Other **Special Info:** Platted