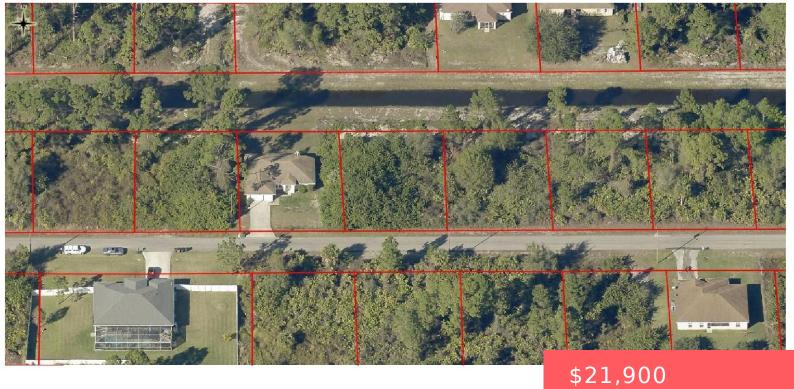

# 863 CLOW ST E, LEHIGH ACRES, FL 33974, USA

https://comwire.com

Build a brand new home with views of the canal in this up and coming area. Surrounded by homes!

Active

#### **Site Details**

**Acres:** 0.24 **Lot SqFt:** 10125.00

**Lot Dimensions:** 81.0 ft x 125.0 ft **Improvements:** None

Utilities On Site: None Front Exp: South

View: Canal Lot Description: < 1/4 Acre

**Subdiv Info:** None **Roads:** City/County Maint.,County Road