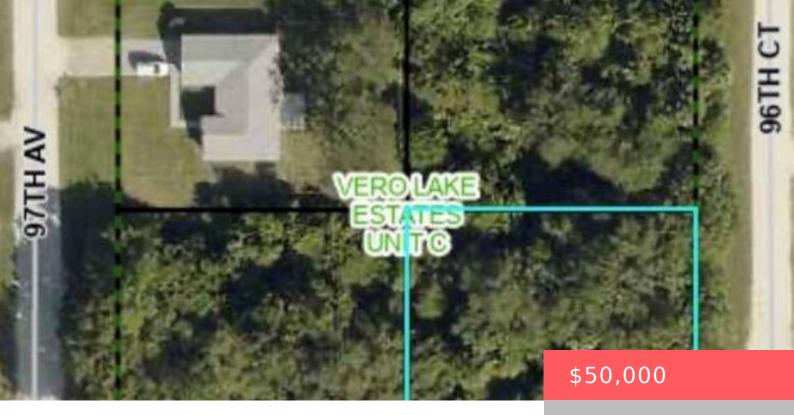

## 8635 96TH CT, VERO BEACH, FL 32967, USA

https://comwire.com

Very nice 100 x 130 lot. Nicely treed. Great price!

### **Site Details**

**Lot SqFt:** 13068.00 **Lot Dimensions:** 100.0 ft x 130.0 ft

Improvements: None Utilities On Site: None

Front Exp: East Lot Description: 1/4 to 1/2 Acre

**Roads:** County Road, Dirt **Ground Cover:** Brush, Palmetto